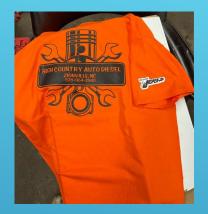

The above uniform shirt would qualify for 50% reimbursement.

The above promotional items would qualify for 50% reimbursement.