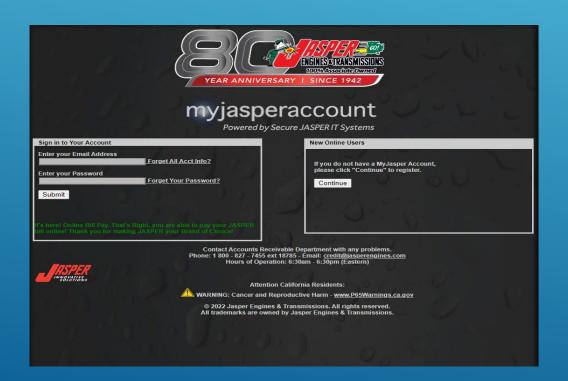

## WHERE CAN I FIND MY CO-OP ALLOWANCE?

Find your Co-op Allowance by logging into your MYJASPER Account. (www.myjasperaccount.com)

If you do not know your Account Information, please contact your JASPER Sales Representative.

If you are not sure who your JASPER Sales Representative is, click on "Forget All Acct Info?" Enter your ZIP Code to retrieve your Sales Representative's Name and Contact Information.