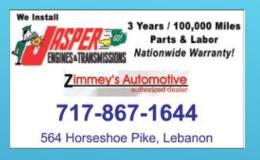

The above ad would qualify for 50% reimbursement.

The above hoodie would qualify for 50% reimbursement.

The above hat would qualify for 50% reimbursement.

The above ad would qualify for 10% reimbursement.