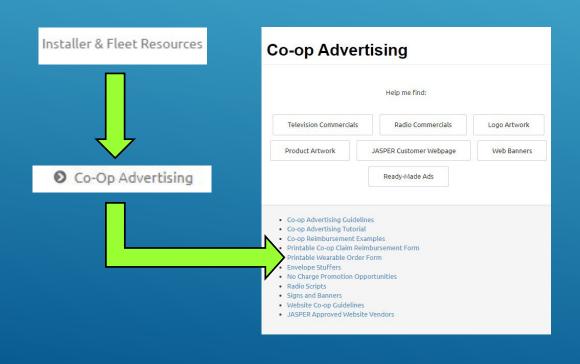

## WHAT QUALIFIES FOR REIMBURSEMENT?

There are a wide variety of promotional items that can qualify for up to 50% of the total invoice using available Co-op funds; the Jasper Engines and Transmissions logo must be visible and unaltered. Examples of Items that promote your Shop and Jasper Engines and Transmissions include: banners, signs, billboards, direct mailers, newspaper ads, yellow page ads, tv and radio commercials, shirts, hats, vehicle graphics, cups, pens, golf balls, hand sanitizer, etc. Samples of Ads can be found on www.jasperengines.com/coopadvertising.

## ITEMS NEEDED FOR CO-OP REIMBURSEMENT

- 1. Copy of the ad, radio script, or picture of the promotional item with the JASPER logo.
- 2. Copy of the Invoice.
- 3. JASPER Co-op Reimbursement Claim Form (can be found on www.jasperengines.com/coop-advertising).