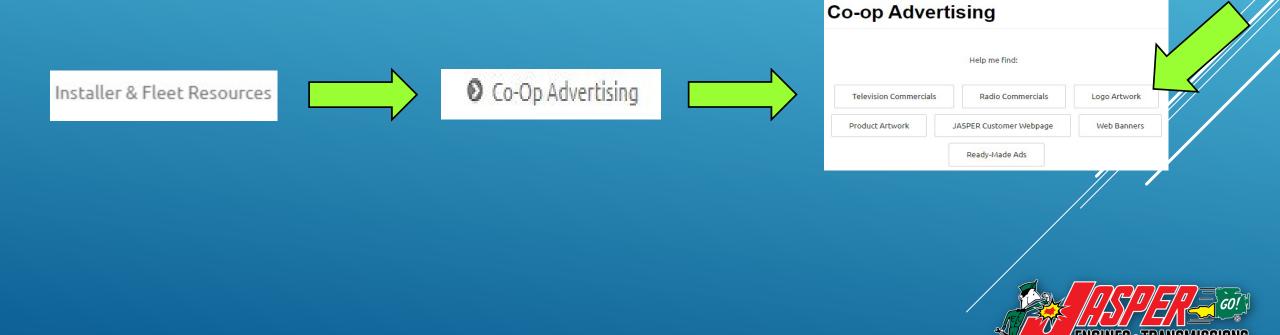

## WHERE CAN I FIND MY CO-OP ALLOWANCE?

Find your Co-op Allowance by logging into your MYJASPER Account. (www.myjasperaccount.com)

If you do not know your Account Information, please contact your JASPER Sales Representative.

If you are not sure who your JASPER Sales Representative is, click on "Forget All Acct Info?" Enter your ZIP Code to retrieve your Sales Representative's Name and Contact Information.

## WHAT QUALIFIES FOR REIMBURSEMENT?

There are a wide variety of promotional items that can qualify for up to 50% of the total invoice using available Co-op funds; the Jasper Engines and Transmissions logo must be visible and unaltered. Examples of Items that promote your Shop and Jasper Engines and Transmissions include: banners, signs, billboards, direct mailers, newspaper ads, yellow page ads, tv and radio commercials, shirts, hats, vehicle graphics, cups, pens, golf balls, hand sanitizer, etc. Samples of Ads can be found on www.jasperengines.com/coopadvertising.

## ITEMS NEEDED FOR CO-OP REIMBURSEMENT

- 1. Copy of the ad, radio script, or picture of the promotional item with the JASPER logo.
- 2. Copy of the Invoice.
- 3. JASPER Co-op Reimbursement Claim Form (can be found on www.jasperengines.com/coop-advertising).