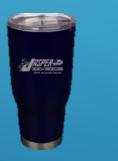

The above ad would qualify for 50% reimbursement.

The above hoodie would qualify for 50% reimbursement.

The above hat would qualify for 50% reimbursement.

The above ad would qualify for 10% reimbursement.