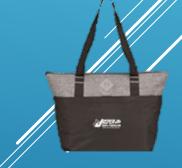

The above ad would qualify for 50% reimbursement.

The above hoodie would qualify for 50% reimbursement.

The above hat would qualify for 50% reimbursement.

The above ad would qualify for 10% reimbursement.

The above uniform shirt would qualify for 50% reimbursement.

The above promotional items would qualify for 50% reimbursement.