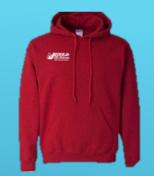

The above ad would qualify for 50% reimbursement.

The above hoodie would qualify for 50% reimbursement.

The above hat would qualify for 50% reimbursement.

The above ad would qualify for 10% reimbursement.