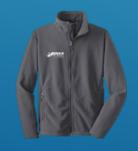

The above ad would qualify for 50% reimbursement.

The above hoodie would qualify for 50% reimbursement.

The above hat would qualify for 50% reimbursement.

The above ad would qualify for 10% reimbursement.