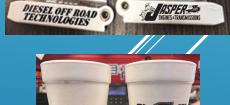

# QUALIFYING CO-OP REIMBURSEMENT EXAMPLES

The above ad would qualify for 10% reimbursement.

The above advertising of JASPER would qualify for 30% reimbursement.

The above shirt would qualify for 50% reimbursement.

The above ad would qualify for 50% reimbursement.

The above hoodie would qualify for 50% reimbursement.

The above hat would qualify for 50% reimbursement.

The above ad would qualify for 10% reimbursement.

The above uniform shirt would qualify for 50% reimbursement.

The above promotional items would qualify for 50% reimbursement.