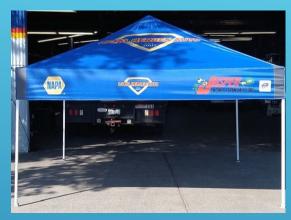

The above ad would qualify for 50% reimbursement.

The above hoodie would qualify for 50% reimbursement.

The above hat would qualify for 50% reimbursement.

The above ad would qualify for 10% reimbursement.