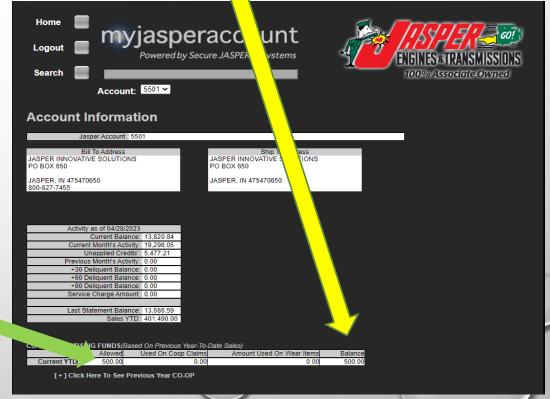

## STEPS TO FINDING YOUR CO-OP BALANCE

 Position your cursor over the "My Account" icon

2. Select "Account Information &

Account Information
Preferences
M Activity / Online Bill Pay
Monthly Sales Report
On-line Profile
Purchases

\*\*\*Total Co-op funds allowed for the current year

3. See your Balance