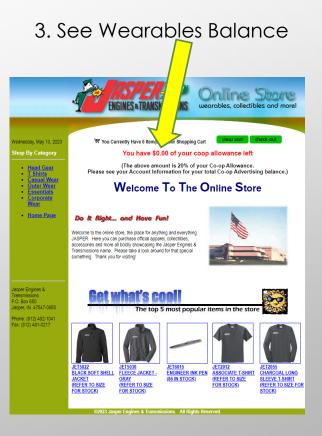

### HOW TO FIND YOUR WEARABLES BALANCE

JASPER allows 20% of the Total Co-op Available, up to \$500, to go toward Online Wearables Orders. Any order that exceeds the 20% allowed is split 50/50. For example, if the remaining balance of your order is \$50, then \$25 will be deducted from the remaining amount of total Co-op allowed, if available, and you will only be responsible for the remaining \$25.