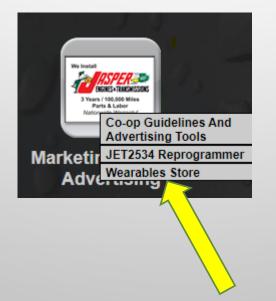

 Position your cursor over the "Marketing & Co-op Advertising icon"

2. Select "Wearables Store"