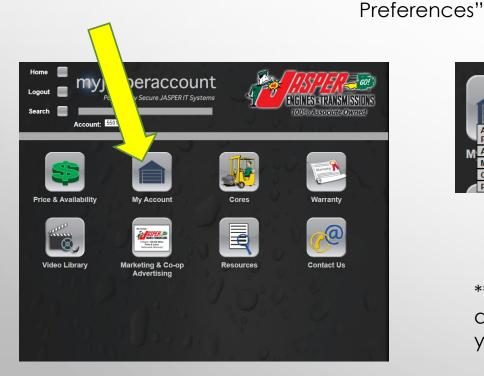

## STEPS TO FINDING YOUR CO-OP BALANCE

 Position your cursor over the "My Account" icon

2. Select "Account Information &

Account Information
Preferences
M Activity / Online Bill Pay
Monthly Sales Report
On-line Profile
Purchases

\*\*\*Total Co-op funds allowed for the current year

3. See your Balance