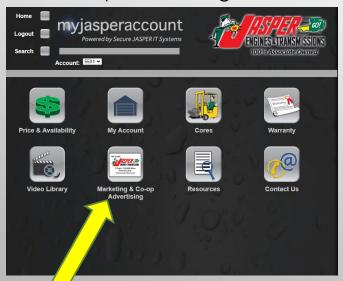

 Position your cursor over the "Marketing & Co-op Advertising icon"

2. Select "Wearables Store"