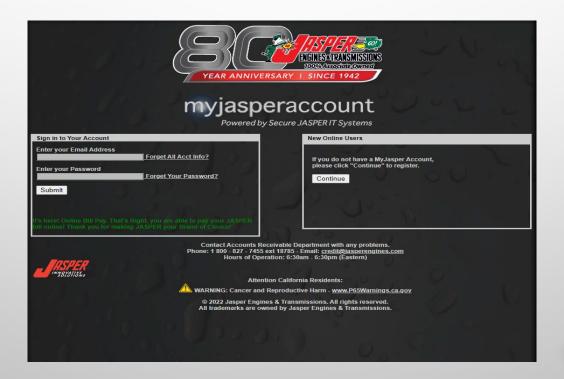

## WHERE CAN I FIND MY CO-OP BALANCE?

- Find your Co-op balance by logging into your myjasper account <u>MY JASPER ACCOUNT | JASPER ENGINES & TRANSMISSIONS</u>.
- If you do not know your account information, please contact your JASPER sales representative.
- If you are unsure who your JASPER sales representative is, click on "Forget All Acct Info?" Enter your zip code to retrieve your sales representative's name and contact information.