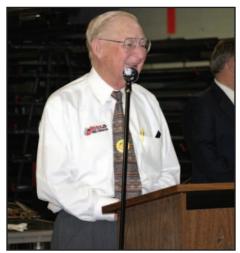

# **Gervase Schwenk Celebrates 60 Years at JASPER!**

Friday, March 31st, 2006 was a day of celebration at Jasper Engines & Transmissions. The company's longest-serving Associate, Gervase Schwenk, celebrated 60 years of service with the company.

Serving as JASPER's Chairman of the Board, Gervase, 84, never expected such a celebration, as hundreds of company Associates crowded in the Indiana Tool & Die loading docks to join in the festivities.

A World War II Veteran, Gervase Schwenk was hired by JASPER founder Alvin C. Ruxer on April 1st, 1946, as a bookkeeper. Gervase soon became involved in all phases of Jasper Engines & Transmissions, serving as general manager, building and construction planner, and equipment designer. A self-taught computer programmer, Gervase has written company computer programs, and today manages the company's investment plan and finances among other activities.