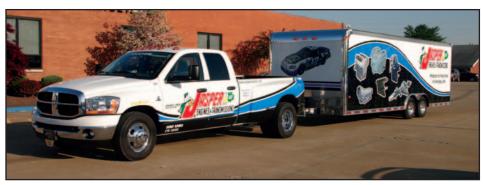

## **Schedule the JASPER Show Car At Your Business!**

The 2006 Jasper Engines & Transmissions Show Car, with its unique graphic cutaway design, is an excellent way to add excitement to a special event for your business.

The cost for a one-day showing is

This is the hauler that brings the Jasper Engines & Transmissions Show Car to your business. Schedule now to have our show car at your next special event.

\$500 to cover expenses, and proof of advertising to show that you have promoted the JASPER Show Car.