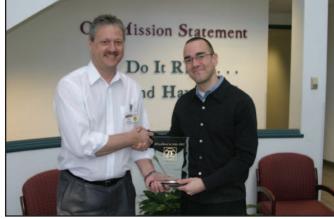

### **JASPER Wins ZF Award of Excellence**

JASPER Inside Sales Manager Leo Siewers (left) accepts the 2006 ZF Award of Excellence from ZF Rep Shaun Hoklas.

ZF Corporation representative, Shaun Hoklas, presented the 2006 ZF Award of Excellence to JASPER Inside Sales Manager Leo Siewers. This is the eighth consecutive year JASPER has been presented the award as the #1 distributor of the remanufactured standard transmission line in North America.

Congratulations goes out to everyone involved in making JASPER #1 once again.