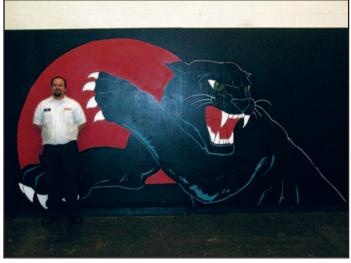

### **Associate Shows His Artistic Talent**

JASPER Associate Jay Myser proudly stands before his Panther mural which he painted at the Columbus, Ohio, branch.

This is an 8' x 20' mural of the JASPER Performance Panther painted on a warehouse wall at the Columbus, Ohio, branch. The artist was Columbus Branch Support Associate Jay Myser. Jay spent approximately eight hours over the course of one week during the month of March to finish the creation. NICE JOB, Jay!