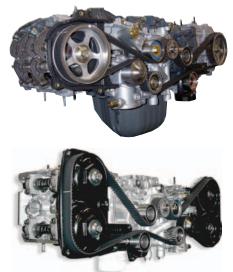

# **Subaru Boxer Engines... Available From JASPER!**

Remanufactured Boxer engines from Jasper Engines & Transmissions are available for the 1990-2004 Subaru Baja Impreza, Legacy, Forester and Outback. These engines offer short and long-term benefits to your customers:

There are several Features and Benefits to using a JASPER remanufactured Boxer engine:

• Precision CNC Block, Head and Valve Seat Surfacing. *Computer control ensures a flawless surface finish.* 

- Graphite Coated Pistons, Moly Rings and Viton Valve Seals. *Low friction, high-temp tolerant and wear resistant for longer life.*
- O.E. Graphite or MLS Head Gaskets. Original Equipment gaskets reduce the chances of head gasket failure.
- O.E. Timing Kit, Pumps, Gasket Set & Oil Filters. Original Equipment components are used for best reliability and compatibility.
- Water Pump, Pick-up Tube & Oil Pan Pre-installed. *Eases installation, increases engine reliability & cuts "hidden costs."*
- 100% Live-Run Tested. *Quality is validated by running every engine.*
- Subaru Cooling System Conditioner Included. *Manufacturer recommended gasket leak prevention.*
- 36-Month/75,000 Mile Nationwide Warranty. *Parts & Labor covered anywhere in the U.S.*

Top: 2.2L Subaru 16-valve SOHC Boxer. Bottom: 2.5L Subaru 16-valve DOHC Boxer. JASPER can provide you with a Boxer engine to fit your application.

Your JASPER Factory Sales Representative can provide you with additional information on the different types of Subaru Boxer engine for your customer's vehicle. You can also contact us at 1-800-827-7455 with your questions.