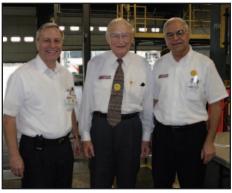

Gervase and his late wife Marie, had seven children, Helen of Franklin, Indiana, Alan of Nashville, Indiana, and Mike, Ray, Carol, Rita and Ralph all of Jasper.

143 years between them: Gervase Schwenk (center) poses with the Ernst brothers, 41-year engine Associate Fred Ernst (left) and 42-year transmission Associate Dave Ernst (right).